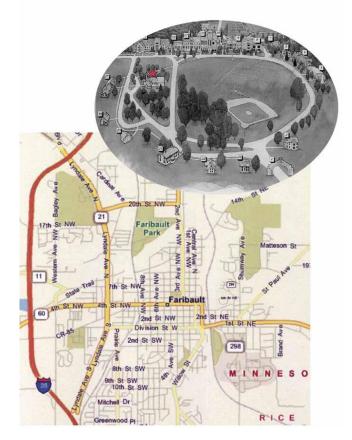

Directions to the Chapel of the Good Shepherd (1000 Shumway Ave, Faribault MN)

**From the North:** I-35 South to the second Faribault Exit (Exit 56) Hwy 60

**From the South:** I-35 North to the second Faribault Exit (Exit 56) Hwy 60

Follow Hwy 60 East through Faribault. You will be crossing the viaduct (bridge) to Faribault's east side.

Turn Left (North) onto Shumway Ave.

The entrance to Shattuck Campus will be on your left.

Pass under the Arch and follow the one way circle to the right.

Parking is available on both sides of the road and on both sides of the Chapel.

# You will be able to follow IRIS signs through Faribault to the Chapel of the Good Shepherd.

All proceeds benefit Infants Remembered In Silence, Inc. (IRIS), a 501(c)3 nonprofit organization offering parents, families, friends and professionals support, education, and resources on pregnancy loss, infant and early childhood death.