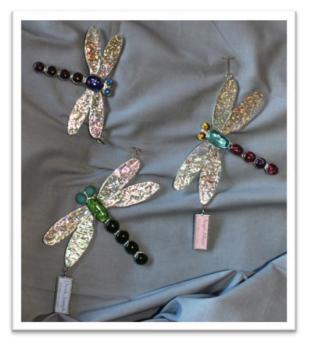

### 2011 Memorial Stained Glass Dragonfly

IRIS is currently taking orders for our 2011 Holiday Memorial. This year's memorial is a beautiful Stained Glass Dragonfly! Each dragonfly is lovingly made by Jim Pichner whose studio is located in the same building as the IRIS office. Because these dragonflies are 100% custom made, each one is truly unique! The colors and reflection of each dragonfly changes with its surroundings and is influenced by the amount of direct and indirect light. Each dragonfly can be personalized with your child's name and date(s) if you wish.

If ordered by November 25<sup>th</sup>, Your dragonfly(s) will be available for pick up at the December 4<sup>th</sup> Holiday Service. Dragonfly's can also be picked up in the IRIS office in the days following the Holiday Service, or mailed to you before Christmas.

Order Online at: <u>www.irisRemembers.com</u> or mail form & fee to: IRIS, 101 NW 3<sup>rd</sup> St., Faribault MN 55021

Please use separate piece of paper if you would like to order more than three dragonflies.