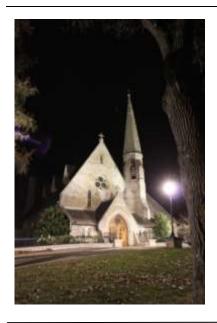

### 21<sup>th</sup> Annual IRIS Holiday Service of Remembrance

You, your family and friends are invited to

The 21th Annual IRIS Holiday Service of Remembrance

Sunday - December 7, 2014

2 pm

Chapel of the Good Shepherd Located on Shattuck Campus - 1000 Shumway Ave. NE - Faribault, MN

The IRIS Holiday Service of Remembrance has been held annually since 1994 and is known as a beautiful unique service that can help with the emotions, fears, anxiety, loneliness, & frustrations, of the holiday season. Many parents feel that by attending this service they are given permission to endure the rest of the holiday season / year knowing that they have honored their child that has died first.