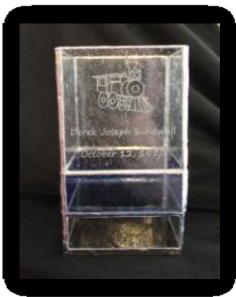

### Memorial Stained Glass Candle Holder

IRIS is currently taking orders this year's memorial, a Stained Glass 4 x 5  $\frac{1}{2}$  inch Candle Holder with clear textured glass panels and a colored glass band. Candle Holder's are 100% custom made by Jim Pichner and are truly unique! Candle Holder can be personalized with a name, date(s) or message. Small images can also be engraved above the wording to add additional personality to this priceless memorial piece.