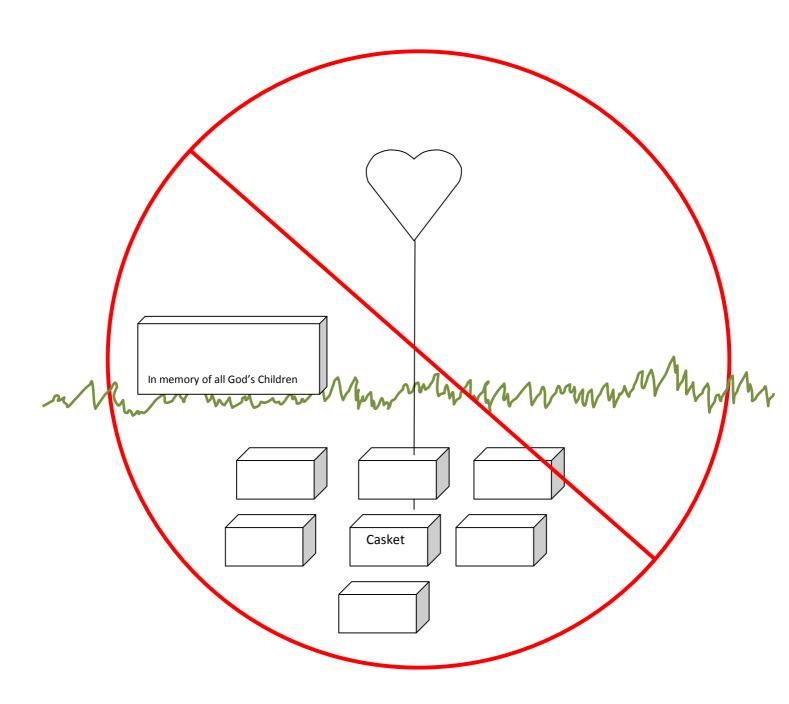

## Rules for IRIS Common Burial

Please Note that these requests are being made to keep infant caskets secure, protect the marker, and to protect you from items being stolen.

- 1. **NO Planting in the ground.** Feel free to add plants and flowers to the baskets, or bring a pot of flowers to set on the ground.
- 2. NO sticking, gluing or adding items to the marker.
- 3. **NO pounding or sticking items into the ground.** Feel free to add these items to the basket.
- 4. DO NOT leave items of great sentimental or monitory value at this site.
- Small toys and keepsakes are welcome. Keep in mind that this is a public area and items may disappear.
- 6. Items that are faded, broken, or do not meet the above listed guidelines will be removed and discarded. IRIS Volunteers maintain this site.

## PLEASE DO NOT PUSH ANYTHING INTO THE GROUND!